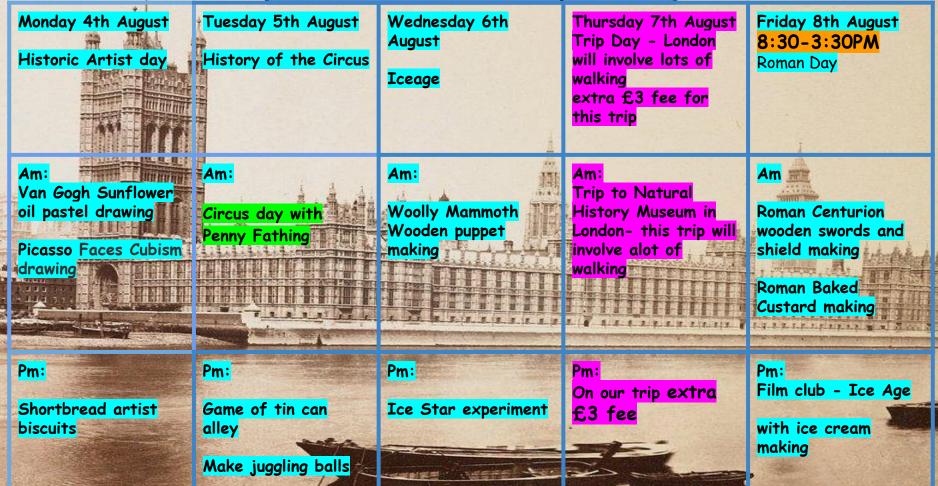

# Week 2 - Sports



### Week 3- History



## Week 4 - Animal

| Monday 11th August<br>Trip to Shepreth<br>Wildlife Park Extra<br>£3 fee for this trip | Tuesday 12th August  Dinosaur day                     | Wednesday 13th August Pet animals                    | Thursday 14th August Under the sea animals                            | Friday 15th August 8:30-3:30PM Farmyard animals              |
|---------------------------------------------------------------------------------------|-------------------------------------------------------|------------------------------------------------------|-----------------------------------------------------------------------|--------------------------------------------------------------|
| Am: Shepreth Wildlife Park - All day trip Extra £3 fee for this trip                  | Am: Dinosaur Yog