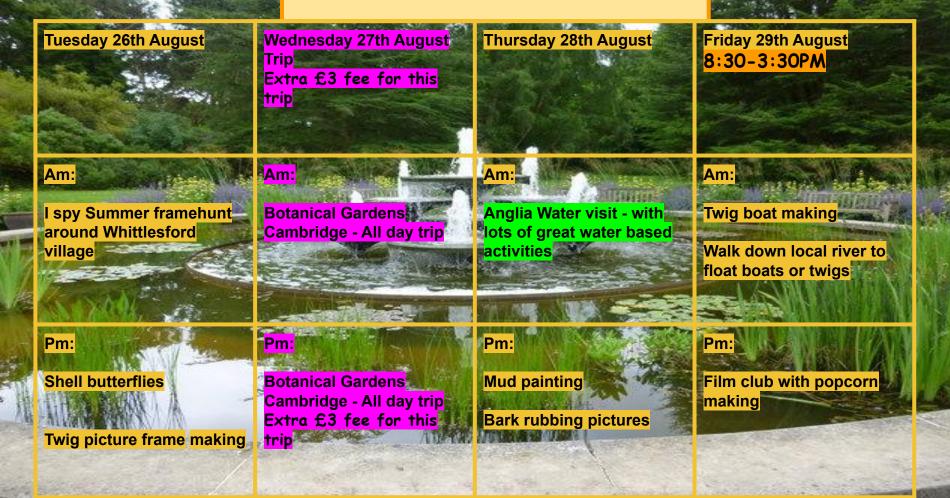

-------|--------------------------------------------------------------|
| Am: Shepreth Wildlife Park - All day trip Extra £3 fee for this trip                  | Am: Dinosaur Yoga  Fossil making                      | Am:  Pop up pet animal craft  Make own squeezy bunny | Am: Our Animal World visit with some exciting animals to see and hold | Am:  Walk to local farm and local fields to see farm animals |
| Pm:<br>Shepreth Wildlife<br>Park - All day trip                                       | Pm: Dinosaur biscuit making Hama bead Dinosaur making | Pm: Pet pom pom making Pet shrink keyring making     | Pm: Under the sea magic bag  Make sealife cupcakes                    | Pm:<br>Film club  Secret life of pets 2                      |

### Week 5 - Around the world



#### Week 6 - Nature