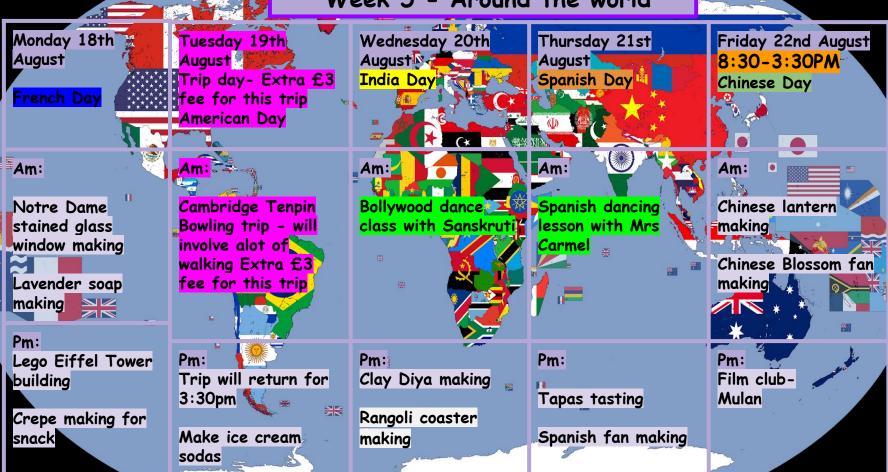

-------------------------------|--------------------------------------------------------------|
| Am: Shepreth Wildlife Park - All day trip Extra £3 fee for this trip                  | Am: Dinosaur Yoga  Fossil making                      | Am:  Pop up pet animal craft  Make own squeezy bunny | Am: Our Animal World visit with some exciting animals to see and hold | Am:  Walk to local farm and local fields to see farm animals |
| Pm:<br>Shepreth Wildlife<br>Park - All day trip                                       | Pm: Dinosaur biscuit making Hama bead Dinosaur making | Pm: Pet pom pom making Pet shrink keyring making     | Pm: Under the sea magic bag  Make sealife cupcakes                    | Pm:<br>Film club  Secret life of pets 2                      |

### Week 5 - Around the world



#### Week 6 - Nature